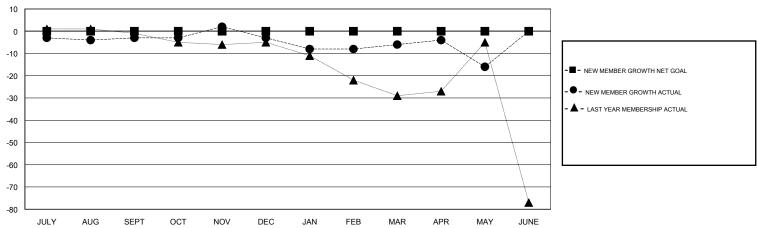

#### GOALS AND ACTUAL MEMBERS CUMULATIVE

| DROPPED CLUBS: 2  DROPPED MEMBERS |    | 41 CLUBS OF 69 ADDED 1 OR MORE NEW MEMBERS | GENDER DISTRIB  MALE  FEMALE    | 3UTION<br>1,409 (86.76%)<br>215 (13.24%) | 1,409 (86.76%) |  |
|-----------------------------------|----|--------------------------------------------|---------------------------------|------------------------------------------|----------------|--|
| DECEASED                          | 7  | CLICK HERE FOR CUMULATIVE                  | TOTAL FAMILY UNIT MEMBERS       |                                          | 2              |  |
| CLUB CANCELLED 0                  |    | MEMBERSHIP DATA                            |                                 |                                          | 1              |  |
| OTHER                             | 83 |                                            | FAMILY MEMBERS PAYING HALF DUES |                                          | 1              |  |
| TOTAL                             | 90 |                                            |                                 |                                          |                |  |